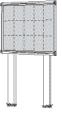

## Post mounted version of the new aluminium light oak wood effect framed external showcase.

The showcase design has been tested and certified to the ip55 requirements of EN 60529 against dust and water ingress. This new frame finish offers a traditional look and feel but without the maintenance requirements that a wood product would require.

This post mounted showcase features a steel backing plate for rear weatherproofing and is supplied complete with galvanised and powder coated heavy duty steel posts for sunken or bolt down use.

Available in four size options, supplied as a single showcase with a pair of applicable posts, the finished unit height is 2.0m across all sizes.

The post can accept a second showcase of the same size to make a double sided unit, extra showcase is available

Units are top hinged complete with support stays for easy change of notices, two locks per unit with matching keys. Choose from 18 loop nylon colours for use with pins and Velcro or traditional pinnable cork surface.