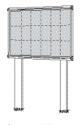

## Post mounted version of the new aluminium light oak wood effect framed external showcase.

The showcase design has been tested and certified to the ip55 requirements of EN 60529 against dust and water ingress. This new frame finish offers a traditional look and feel but without the maintenance requirements that a wood product would require.

This post mounted showcase features a steel backing plate for rear weatherproofing and is supplied complete with galvanised and powder coated heavy duty steel posts for sunken or bolt down use.

Available in four size options, supplied as a single showcase with a pair of applicable posts, the finished unit height is 2.0m across all sizes.

The post can accept a second showcase of the same size to make a double sided unit, extra showcase is available

Units are top hinged complete with support stays for easy change of notices, two locks per unit with matching keys. Choose from 18 loop nylon colours for use with pins and Velcro or traditional pinnable cork surface.