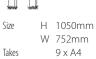

H 1050mm Size W 1012mm Takes 12 x A4

H 1050mm Size W 1182mm Takes 15 x A4

H 1050mm W 1397mm 18 x A4 Takes

Orange

Magenta

Gunmetal

Cyan

Apple