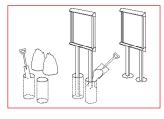

This post mounted showcase features a steel backing plate for rear weatherproofing and is supplied complete with galvanised and powder coated heavy duty steel posts for sunken or bolt down use.

Available in four size options, supplied as a single showcase with a pair of applicable posts, the finished unit height is 2.0m across all sizes.

Purple

Cork

Sunken Posts

**Bolted Down** 

**Bolted Down Posts** 

www.whitelightdisplay.co.uk