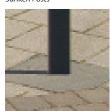

This post mounted showcase features a steel backing plate for rear weatherproofing and is supplied complete with galvanised and powder coated heavy duty steel posts for sunken or bolt down use.

Available in four size options, supplied as a single showcase with a pair of applicable posts, the finished unit height is 2.0m across all sizes.

Purple

Cork

Sunken Posts

**Bolted Down** 

**Bolted Down Posts** 

www.whitelightdisplay.co.uk