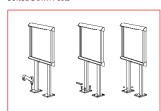

This post mounted showcase features a steel backing plate for rear weatherproofing and is supplied complete with galvanised and powder coated heavy duty steel posts for sunken or bolt down use.

Available in four size options, supplied as a single showcase with a pair of applicable posts, the finished unit height is 2.0m across all sizes.

The post can accept a second showcase of the same size to make a double sided unit, extra showcase is available

Units are top hinged complete with support stays for easy change of notices, two locks per unit with matching keys. Choose from 18 loop nylon colours for use with pins and Velcro or traditional pinnable cork surface.

Purple

Cork

Sunken Posts

**Bolted Down** 

**Bolted Down Posts** 

www.whitelightdisplay.co.uk