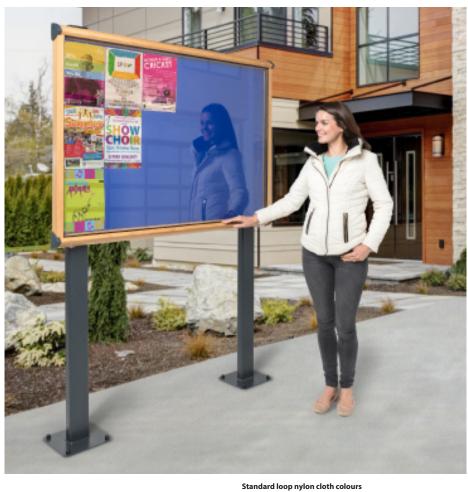

## Post mounted version of the new aluminium light oak wood effect framed external showcase.

The showcase design has been tested and certified to the ip55 requirements of EN 60529 against dust and water ingress. This new frame finish offers a traditional look and feel but without the maintenance requirements that a wood product would require.

This post mounted showcase features a steel backing plate for rear weatherproofing and is supplied complete with galvanised and powder coated heavy duty steel posts for sunken or bolt down use.

Available in four size options, supplied as a single showcase with a pair of applicable posts, the finished unit height is 2.0m across all sizes.

The post can accept a second showcase of the same size to make a double sided unit, extra showcase is available

Units are top hinged complete with support stays for easy change of notices, two locks per unit with matching keys. Choose from 18 loop nylon colours for use with pins and Velcro or traditional pinnable cork surface.